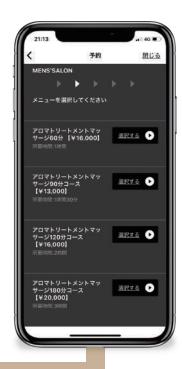

### WEB・アプリでお客様の予約をかんたんにして 複雑な店舗管理を減らし 来店促進をできるアプリを持ちませんか?

Mens'Salon by Grow の特徴

アプリでかんたんに予約が取れる

1

2

### 予約管理の複雑さを解消!

LINE予約や電話予約で受けてスタッフの手間がかかる管理をしている

Growを導入すると?