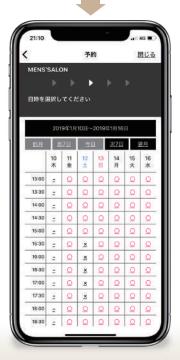

### WEB・アプリでお客様の予約をかんたんにして 複雑な店舗管理を減らし 来店促進をできるアプリを持ちませんか?

Mens'Salon by Grow の特徴

アプリでかんたんに予約が取れる

1

2

### 予約管理の複雑さを解消!

LINE予約や電話予約で受けてスタッフの手間がかかる管理をしている

Growを導入すると?