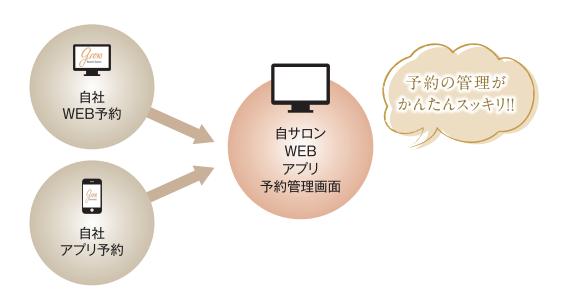

# □WEBと□スマホアプリで かんたんに子約・管理ができる

Mens'Salon by Grow



### WEB・アプリでお客様の予約をかんたんにして 複雑な店舗管理を減らし 来店促進をできるアプリを持ちませんか?

Mens'Salon by Grow の特徴

アプリでかんたんに予約が取れる









1



2



### 予約管理の複雑さを解消!

LINE予約や電話予約で受けてスタッフの手間がかかる管理をしている



Growを導入すると?



### プッシュ通知で来店促進!

#### 管理画面からかんたん操作

アプリやWEB予約をしたらサロン様側に来店日の記録が残ります。 記録をもとにプッシュ通知配信が可能です! 例えば、「前回の来店日から2か月経ったお客様だけに配信したい」 「常連様だけに配信したい」といったことも可能!

#### プッシュ通知は抜群の開封率!!

管理画面でかんたんに送れます。 スマホの画面にダイレクトに送れるので視認率はほぼ100%!!





### 次世代スタンプカード& SNSで友達に紹介もできる!

## アプリ内のスタンプカードで コスト削減

利便性が悪くてコストも高い紙のカードから アプリ内のスタンプカードで印刷·配布の コストを削減できます!



#### 既存のお客様がSNSを介して 紹介できる機能

紹介したお客様と紹介されたお客様に クーポンの配布ができますので 次回、来店の促進、新規のお客様の獲得につながります。



# ご利用ガイド

#### Growのご利用料金について

| 初期費用 ( 初期設定込 )                                                             |                                                                                                                     |
|----------------------------------------------------------------------------|-------------------------------------------------------------------