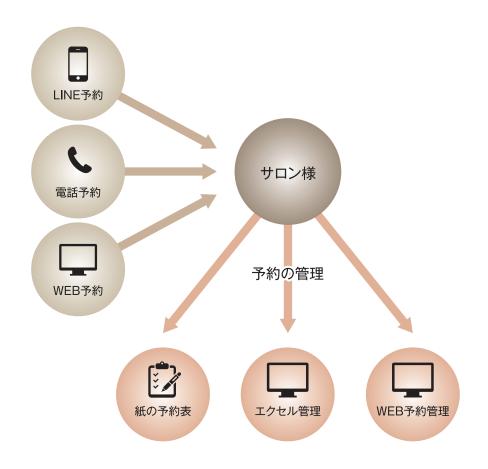

# □WEBと□スマホアプリで かんたんに子約・管理ができる

Mens'Salon by Grow



### WEB・アプリでお客様の予約をかんたんにして 複雑な店舗管理を減らし 来店促進をできるアプリを持ちませんか?

Mens'Salon by Grow の特徴

アプリでかんたんに予約が取れる









1



2



### 予約管理の複雑さを解消!

LINE予約や電話予約で受けてスタッフの手間がかかる管理をしている



Growを導入すると?



### プッシュ通知で来店促進!

#### 管理画面からかんたん操作

アプリやWEB予約をしたらサロン様側に来店日の記録が残ります。 記録をもとにプッシュ通知配信が可能です! 例えば、「前回の来店日から2か月経ったお客様だけに配信したい」 「常連様だけに配信したい」といったことも可能!

#### プッシュ通知は抜群の開封率!!

管理画面でかんたんに送れます。 スマホの画面にダイレクトに送れるので視認率はほぼ100%!!





### 次世代スタンプカード& SNSで友達に紹介もできる!

## アプリ内のスタンプカードで コスト削減

利便性が悪くてコストも高い紙のカードから アプリ内のスタンプカードで印刷·配布の コストを削減できます!



#### 既存のお客様がSNSを介して 紹介できる機能

紹介したお客様と紹介されたお客様に クーポンの配布ができますので 次回、来店の促進、新規のお客様の獲得につながります。



# ご利用ガイド

#### Growのご利用料金について

| 初期費用 ( 初期設定込 )                                                             |                                                                                                                     |
|----------------------------------------------------------------------------|----------------------------------------------------